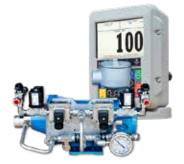

## **Ensure Consistent Additive Injection Levels**

TCS offers several methods to achieve accurate, precise additive injection. Each sustems offers its merits in terms of ease of installation into existing equipment, amount of control, and reporting capabilities.

|                          | Pneumatic Piston                                          | 12V Electronic Gear                          | 24 V Electronic Gear<br>Pump & Meter         | Eternal Pump/Meter      |
|--------------------------|-----------------------------------------------------------|----------------------------------------------|----------------------------------------------|-------------------------|
| Single or Duel           | Both                                                      | Both                                         | Both                                         | Single                  |
| Automatic Self Adjusting | Yes                                                       | Yes                                          | Yes                                          | No                      |
| Automatic Shutdown       | Yes                                                       | Yes                                          | Yes                                          | Yes                     |
| Air-Driven               | Yes                                                       | No                                           | No                                           | N/A                     |
| Low Amp                  | N/A                                                       | Less than 8 amp at maximum load              | Less than 4 amp at maximum load              | N/A                     |
| Certifications           | cUL rated Class 1,<br>Division 1; ATEX Zone<br>1 Approved | cUL rated Class 1,<br>Division 1             | ATEX EEx II 3 G2 D22<br>rating               | N/A                     |
| Accuracy                 | +/- 5 PPM accuracy* at rates up to 2750 mLPM              | +/- 5 PPM accuracy* at rates up to 1200 mLPM | +/- 5 PPM accuracy* at rates up to 1200 mLPM | N/A                     |
| Easy Install             | Yes                                                       | Yes                                          | Yes                                          | Uses existing equipment |
| TCS HUB Integrated       | Yes                                                       | Yes                                          | Yes                                          | Yes                     |