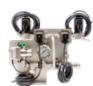

|                          | Pneumatic Piston                                          | 12V Electronic Gear                          | 24 V Electronic Gear<br>Pump & Meter         | Eternal Pump/Meter      |
|--------------------------|-----------------------------------------------------------|----------------------------------------------|----------------------------------------------|-------------------------|
| Single or Duel           | Both                                                      | Both                                         | Both                                         | Single                  |
| Automatic Self Adjusting | Yes                                                       | Yes                                          | Yes                                          | No                      |
| Automatic Shutdown       | Yes                                                       | Yes                                          | Yes                                          | Yes                     |
| Air-Driven               | Yes                                                       | No                                           | No                                           | N/A                     |
| Low Amp                  | N/A                                                       | Less than 8 amp at maximum load              | Less than 4 amp at maximum load              | N/A                     |
| Certifications           | cUL rated Class 1,<br>Division 1; ATEX Zone<br>1 Approved | cUL rated Class 1,<br>Division 1             | ATEX EEx II 3 G2 D22<br>rating               | N/A                     |
| Accuracy                 | +/- 5 PPM accuracy* at rates up to 2750 mLPM              | +/- 5 PPM accuracy* at rates up to 1200 mLPM | +/- 5 PPM accuracy* at rates up to 1200 mLPM | N/A                     |
| Easy Install             | Yes                                                       | Yes                                          | Yes                                          | Uses existing equipment |
| TCS HUB Integrated       | Yes                                                       | Yes                                          | Yes                                          | Yes                     |