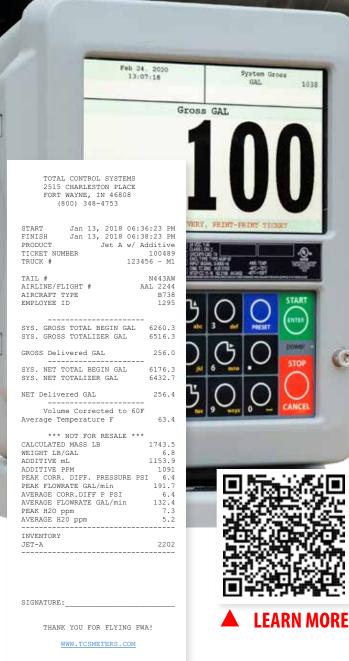

#### **Prevent Misfueling:**

60

- Identify Product with Additve 1.
- Authorize & Actuate Injection Pump Dosage 2.
- Auto Monitoring & Self Adjusting Additive Rate\* 3.
- 4. Automatic Shutdown if Additive Ratio is out of Tolerance Limit
- 5. Injected Additive Printed on Delivery Ticket
- See Fuel Delivery Records with Additive Online using TCS HUB 6.

\*on delivered volumes of 300 gallon capacities

Send your fuel delivery records with additive online to the TCS HUB for centralized reporting and equipment monitoring.