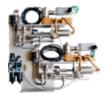

|                          | Pneumatic Piston                                          | 12V Electronic Gear                          | 24 V Electronic Gear<br>Pump & Meter         | Eternal Pump/Meter      |
|--------------------------|-----------------------------------------------------------|----------------------------------------------|----------------------------------------------|-------------------------|
| Single or Duel           | Both                                                      | Both                                         | Both                                         | Single                  |
| Automatic Self Adjusting | Yes                                                       | Yes                                          | Yes                                          | No                      |
| Automatic Shutdown       | Yes                                                       | Yes                                          | Yes                                          | Yes                     |
| Air-Driven               | Yes                                                       | No                                           | No                                           | N/A                     |
| Low Amp                  | N/A                                                       | Less than 8 amp at maximum load              | Less than 4 amp at maximum load              | N/A                     |
| Certifications           | cUL rated Class 1,<br>Division 1; ATEX Zone<br>1 Approved | cUL rated Class 1,<br>Division 1             | ATEX EEx II 3 G2 D22<br>rating               | N/A                     |
| Accuracy                 | +/- 5 PPM accuracy* at rates up to 2750 mLPM              | +/- 5 PPM accuracy* at rates up to 1200 mLPM | +/- 5 PPM accuracy* at rates up to 1200 mLPM | N/A                     |
| Easy Install             | Yes                                                       | Yes                                          | Yes                                          | Uses existing equipment |
| TCS HUB Integrated       | Yes                                                       | Yes                                          | Yes                                          | Yes                     |