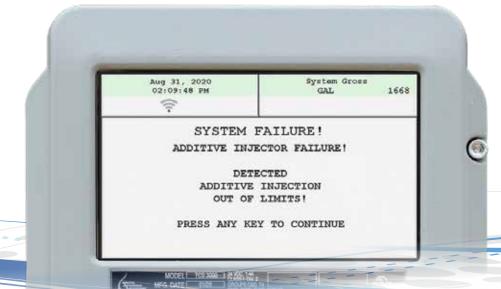

#### **Configurable:**

- Minimum PPMv Setting (Scalable) 1.
- Maximum PPMv Setting (Scalable) 2.
- 3. Volume Delay Startup Setting (Scalable)

\*Pneumatic, 12V and 24V options only

The TCS 3000 Electronic Register automatically warns operators and stops deliveries when an integrated additive injection meter detects that additive levels are outside the acceptable range.

## **Ensure Consistent Additive Injection Levels**

TCS offers several methods to achieve accurate, precise additive injection. Each sustems offers its merits in terms of ease of installation into existing equipment, amount of control, and reporting capabilities.