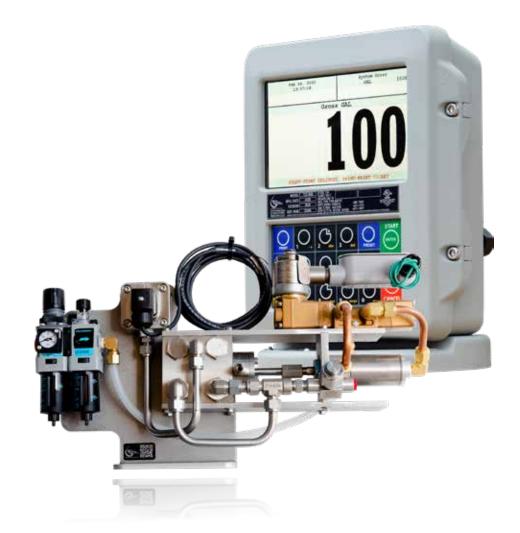

## **Fully\* Automatic Additive Injection**

#### **Prevent Misfueling:**

60

- Identify Product with Additve 1.
- Authorize & Actuate Injection Pump Dosage 2.
- Auto Monitoring & Self Adjusting Additive Rate\* 3.
- 4. Automatic Shutdown if Additive Ratio is out of Tolerance Limit
- 5. Injected Additive Printed on Delivery Ticket
- See Fuel Delivery Records with Additive Online using TCS HUB 6.

#### **Configurable:**

- Minimum PPMv Setting (Scalable) 1.
- Maximum PPMv Setting (Scalable) 2.
- 3. Volume Delay Startup Setting (Scalable)

\*Pneumatic, 12V and 24V options only

The TCS 3000 Electronic Register automatically warns operators and stops deliveries when an integrated additive injection meter detects that additive levels are outside the acceptable range.